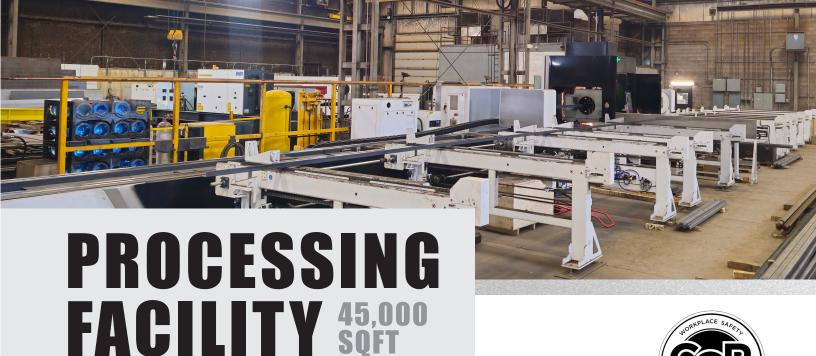

Precision. Performance. Proven Results.

Sureway's Welding & Fabrication division delivers complete metal fabrication services to support a wide range of industries including oil & gas, mining, data centers, solar, wind, agriculture, construction, and drilling/service sectors.

With nearly 45,000 sq. ft. of state-of-the-art fabrication space, we're equipped to handle projects of any scale. Our facility features advanced equipment, highly skilled tradespeople, and direct relationships with North American steel mills-enabling fast turnaround times and cost-effective pricing.