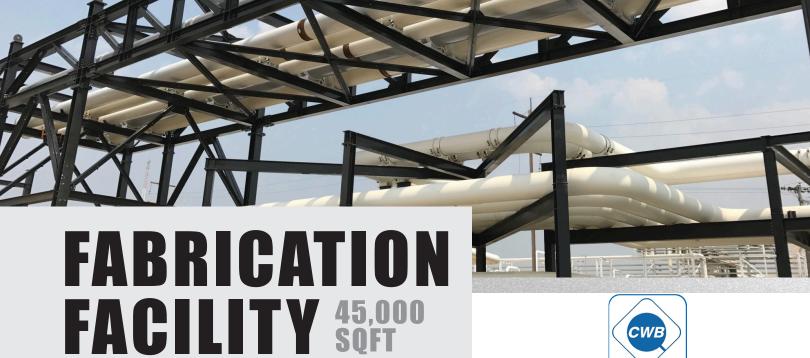

Precision. Performance. Proven Results.

Sureway's Welding & Fabrication division delivers complete metal fabrication services to support a wide range of industries including oil & gas, mining, data centers, solar, wind, agriculture, construction, and drilling/service sectors.

With nearly 45,000 sq. ft. of state-of-the-art fabrication space, we're equipped to handle projects of any scale. Our facility features advanced equipment, highly skilled tradespeople, and direct relationships with North American steel mills-enabling fast turnaround times and cost-effective pricing.